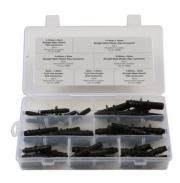

## Straight Fuel Line Pipe Connectors Assortment 35pc

A comprehensive set of 5 sizes of popular fuel line pipe connectors and 2 fuel line double ended connectors. These simple connectors offer a cost effective repair solution to damaged connectors on fuel lines. To ease the fitting of the hard plastic fuel pipe to the connectors, use Laser Tools Pipe Connector Insertion Tool, Part No. 6933.

## **Additional Information**

- Straight male pipe connectors (5pc of each), sizes: 6.3 x 6mm, 7.89 x 8mm, 9.49 x 8mm, 9.89 x 8mm, 11.8 x 10mm.
- Fuel line double ended connectors (5pc of each), sizes (nylon rubber): 8 7.5mm, 6 7.5mm.
- Constant running pressure: 5 bar (72psi); max pressure: 7 bar (101psi). Operating temperature: -30°C to 120°C.
- Body manufactured from nylon PA12. Made to SAE J2004-2009 standards.
- Top up packs available (5pc), see Part Nos. 37200 (6.3 x 6mm), 37201 (7.89 x 8mm), 37202 (9.49 x 8mm), 37203 (9.89 x 8mm), 37204 (11.8 x 10mm), 37205 (6 7.5mm), 37206 (8 7.5mm).