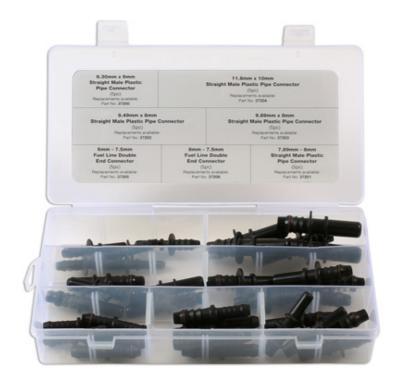

## Straight Fuel Line Pipe Connectors Assortment 35pc

A comprehensive set of 5 sizes of popular fuel line pipe connectors and 2 fuel line double ended connectors. These simple connectors offer a cost effective repair solution to damaged connectors on fuel lines. To ease the fitting of the hard plastic fuel pipe to the connectors, use Laser Tools Pipe Connector Insertion Tool, Part No. 6933.

## **Additional Information**

- Straight male pipe connectors (5pc of each), sizes: 6.3 x 6mm, 7.89 x 8mm, 9.49 x 8mm, 9.89 x 8mm, 11.8 x 10mm.
- Fuel line double ended connectors (5pc of each), sizes (nylon rubber): 8 7.5mm, 6 7.5mm.
- Constant running pressure: 5 bar (72psi); max pressure: 7 bar (101psi). Operating temperature: -30°C to 120°C.
- Body manufactured from nylon PA12. Made to SAE J2004-2009 standards.
- Top up packs available (5pc), see Part Nos. 37200 (6.3 x 6mm), 37201 (7.89 x 8mm), 37202 (9.49 x 8mm), 37203 (9.89 x 8mm), 37204 (11.8 x 10mm), 37205 (6 7.5mm), 37206 (8 7.5mm).