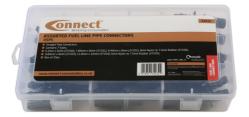

## Straight Fuel Line Pipe Connectors Assortment 35pc

A comprehensive set of 5 sizes of popular fuel line pipe connectors and 2 fuel line double ended connectors. These simple connectors offer a cost effective repair solution to damaged connectors on fuel lines. To ease the fitting of the hard plastic fuel pipe to the connectors, use Laser Tools Pipe Connector Insertion Tool, Part No. 6933.

## **Additional Information**

- Straight male pipe connectors (5pc of each), sizes: 6.3 x 6mm, 7.89 x 8mm, 9.49 x 8mm, 9.89 x 8mm, 11.8 x 10mm.
- Fuel line double ended connectors (5pc of each), sizes (nylon rubber): 8 7.5mm, 6 7.5mm.
- Constant running pressure: 5 bar (72psi); max pressure: 7 bar (101psi). Operating temperature: -30°C to 120°C.
- Body manufactured from nylon PA12. Made to SAE J2004-2009 standards.
- Top up packs available (5pc), see Part Nos. 37200 (6.3 x 6mm), 37201 (7.89 x 8mm), 37202 (9.49 x 8mm), 37203 (9.89 x 8mm), 37204 (11.8 x 10mm), 37205 (6 7.5mm), 37206 (8 7.5mm).